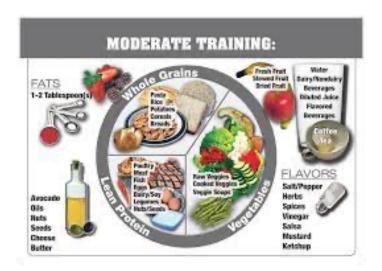

# Training Day:

- Follow balanced meals throughout the day with protein, fat, and carbs. DO NOT SKIP BREAKFAST.
- Shoot for 30-45 grams of carbohydrates **1 hour** before training each day.
- Stay hydrated with a minimum of 64-80 ounces of water daily.
- Have a snack of protein and carbs ready at least one hour after training.

### Example Training Day:

Breakfast: 1 banana + 6 ounces Greek yogurt + berries

AM Snack: 1 cup cottage cheese + wheat thins

Lunch: 1 cup baby carrots + two slices whole wheat bread + 3-4 oz. turkey + 1 slice of cheese

PM Snack: 2 string cheese + Triscuits + ½ cup sliced cucumbers

Dinner: Follow athlete plate examples below

<sup>\*</sup>These guidelines are based on performance and are general recommendations. For individualized nutrition recommendations or additional questions, please email <a href="mailto:beartoothnutrition@gmail.com">beartoothnutrition@gmail.com</a>