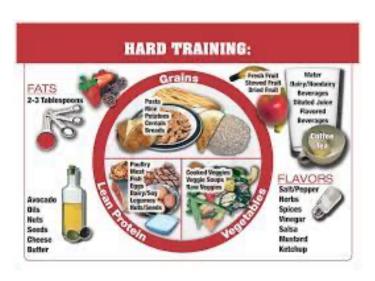

# Training Day:

- Follow balanced meals throughout the day with protein, fat, and carbs. DO NOT SKIP BREAKFAST.
- Shoot for 30-45 grams of carbohydrates **1 hour** before training each day.
- Stay hydrated with a minimum of 64-80 ounces of water daily.
- Have a snack of protein and carbs ready at least one hour after training.

### Example Training Day:

Breakfast: 1 banana + 6 ounces Greek yogurt + berries

AM Snack: 1 cup cottage cheese + wheat thins

Lunch: 1 cup baby carrots + two slices whole wheat bread + 3-4 oz. turkey + 1 slice of cheese

PM Snack: 2 string cheese + Triscuits + ½ cup sliced cucumbers

Dinner: Follow athlete plate examples below

<sup>\*</sup>These guidelines are based on performance and are general recommendations. For individualized nutrition recommendations or additional questions, please email <a href="mailto:beartoothnutrition@gmail.com">beartoothnutrition@gmail.com</a>